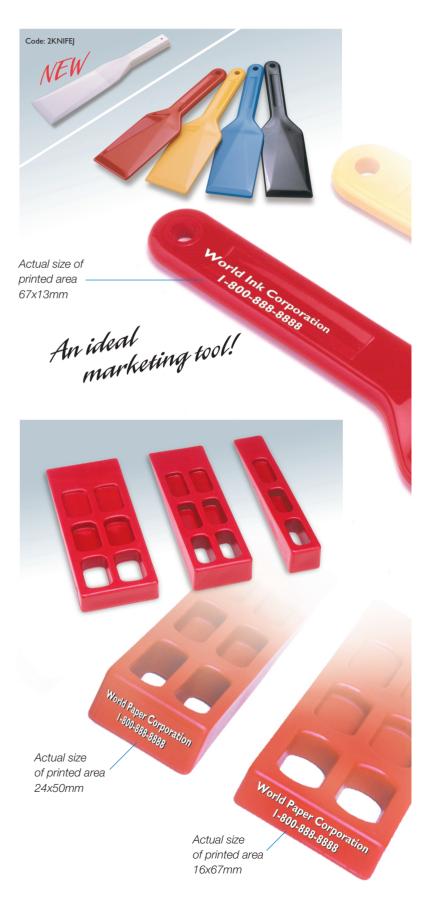

*Master* ink knives are manufactured in one piece from durable polypropylene making them tough, flexible and solvent resistant.

With rounded edges, there is no risk of damaging rubber, plastic or Teflon parts on the press.

Very popular with press operators, the special blade angle and light weight make them easy to use.

Supplied in sets of four knives in plain white carton boxes.

| Model # | Description                 | Size (LxW)                |
|---------|-----------------------------|---------------------------|
| 2KNIFE  | 4 knives/box                | 270x70mm (10 3/4"x2 3/4") |
|         | Yellow, red, blue and black |                           |
| 2KNIFES | 4 knives/box                | 270x45mm (10 3/4"x1 3/4") |
|         | Yellow, red, blue and black |                           |
| 2KNIFEJ | 1 knife/bag White           | 298x80mm (11 3/4"x3 1/8") |

## Master Paper Wedges

Manufactured with thin, smooth and extra strong lead edges these paper wedges are easily inserted in paper stacks without damaging stock.

Made of high strength, durable polypropylene which will not absorb oil, ink or dirt.

Equipped with handy finger sized holes for easy removal from the paper pile.

Our paper wedges ensure accurate leveling of paper stacks and with their long taper permit fine adjustments.

At the press feeder end they enable positive paper pickup and at the delivery end they ensure proper jogging.

Three sizes are suitable for the entire press range from duplicators to large sheet fed presses.

Supplied individually or in economical combination packs in white carton boxes:

| Model # | Description  | Size (LxWxH)                        |
|---------|--------------|-------------------------------------|
| 2WEGS   | Small wedge  | 200x30x30mm (7 7/8"x1 5/16"x1 1/4") |
| 2WEGM   | Medium wedge | 200x60x30mm (7 7/8"x1 3/8"x1 1/4")  |
| 2WEGL   | Large wedge  | 200x75x25mm (7 7/8"x3 1/8"x1")      |

Combi Pack:

2WEGC1 1 small, 1 medium, 1 large wedge
2WEGC2 2 large wedges
2WEGC3 2 small, 2 medium wedges
Select your own color with a minimum order of 1500 pieces/size.